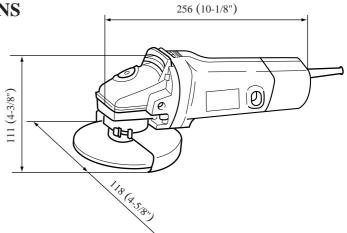

## ► Specifications

| Voltage (V) | Current (A) | Cycle (Hz) | Continuous Rating (W) |        | Max. Output(W) |
|-------------|-------------|------------|-----------------------|--------|----------------|
|             |             |            | Input                 | Output |                |
| 100         | 5.7         | 50/60      | 540                   | 300    | 630            |
| 115         | 5.0         | 50/60      | 540                   | 300    | 630            |
| 200         | 2.9         | 50/60      | 540                   | 300    | 630            |
| 220         | 2.6         | 50/60      | 540                   | 300    | 630            |
| 230         | 2.5         | 50/60      | 540                   | 300    | 630            |
| 240         | 2.4         | 50/60      | 540                   | 300    | 630            |

| Max. capacity : Depressed center wheel | 100 (4") x 16 (1/4") x 6 (1/4") |
|----------------------------------------|---------------------------------|
| No Load Speed                          | 11000 R/min.                    |
| Net Weight                             | 1.4kg (3.1 l bs)                |