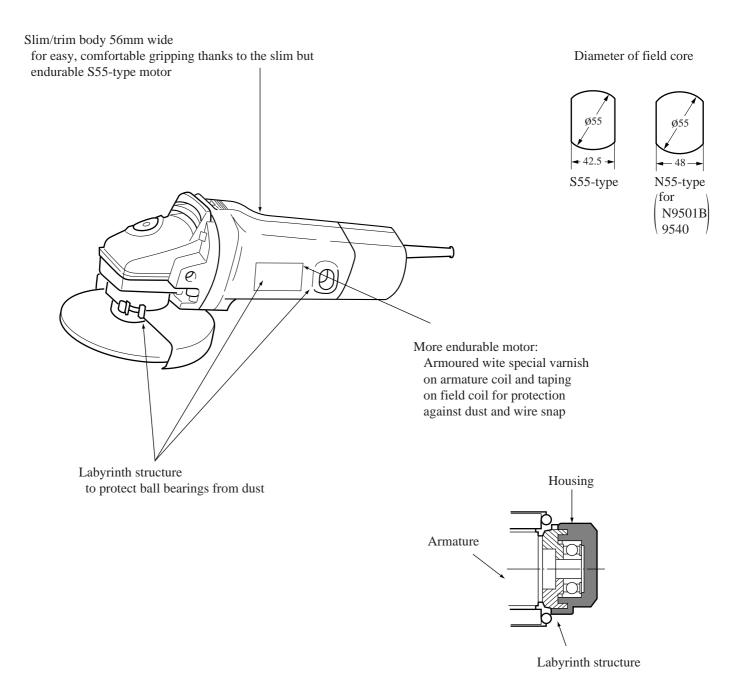

# **C**ONCEPTION AND MAIN APPLICATIONS

Model 9523NB is the angle grinder designed for professional users and its brief benefits are;

\*Slimmer body loaded with more endurable new motor (type S55)

\*Labyrinth structure seals out dust from ball bearings

### ► Features and benefits

1.Double insulated

2.See the attached sheets for more information.

Extremely quiet (to see the following comparison of no load noise) Makita 9523NB:83dB Hitachi G10SF :88dB (total noise of three 9523MB's = noise of one G10SF