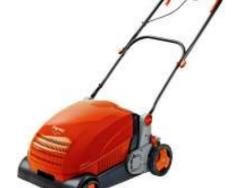

## **Lawnrake Compact 340**

## **Product Features**

Powerful cylinder rake removes unwanted moss and thatch

Easy to empty grassbox, collects and compacts moss and thatch for less emptying.

Vision Window - see when the collection box needs emptying.

## **Product Specification**

Power Type: Electric Motor/Engine Power: 600W Weight (packed): 13.3 kg Weight (unpacked): 12.3 kg

Carton Dimensions: 655x461x377 mm

Blade/Line Type: Sprung Tines

Raking Width: 34 mm